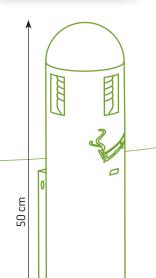

**Product dimensions:** 

(L)  $10,2 \times (W) 11 \times (H) 50 \text{ cm}$ 

**GIFT BOX SPECIFICATIONS** 

**CARTON SPECIFICATIONS** 

AT\_WallMountTubular\_2011\_GB www.probbax.com