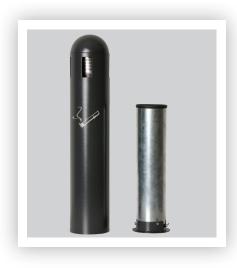

## TUBULAR WALL-MOUNTED ASHTRAY

Wall-mounted variant of stand alone AT-0292-DGRY.

Very robust, slim and elegant stand alone
ashtray suitable for all environments.

Designed for outdoor use: slim and discreet, galvanised for better resistance to rust and corrosion, protected against UV and rain, smooth surfaces for easy maintenance

Integrated funnel guide cigarette butts into the inside liner & minimises smoke emissions

Wall-mounting kit included

Easy and fast emptying from the bottom with secure key locking system

AT\_WallMountTubular\_2011\_GB www.probbax.com