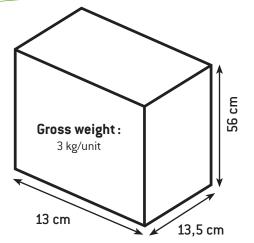

Material:

Galvanised Steel (epoxy)

Colour:

Dark grey

Capacity:

1 L (approx. 200 butts)

Product net weight:

2,62 Kg/unit