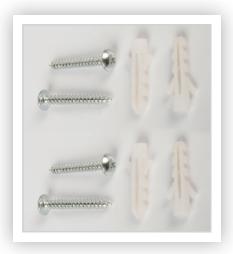

Integrated funnel guide cigarette butts into the inside liner & minimises smoke emissions

Wall-mounting kit included

Easy and fast emptying from the bottom with secure key locking system

AT\_WallMountTubular\_2011\_GB www.probbax.com