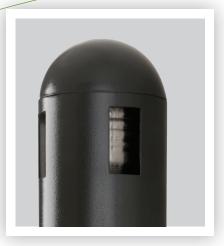

## TUBULAR WALL-MOUNTED ASHTRAY

Wall-mounted variant of stand alone AT-0292-DGRY.

Very robust, slim and elegant stand alone
ashtray suitable for all environments.

Designed for outdoor use: slim and discreet, galvanised for better resistance to rust and corrosion, protected against UV and rain, smooth surfaces for easy maintenance

Integrated funnel guide cigarette butts into the inside liner & minimises smoke emissions

Wall-mounting kit included

Easy and fast emptying from the bottom with secure key locking system

AT\_WallMountTubular\_2011\_GB www.probbax.com