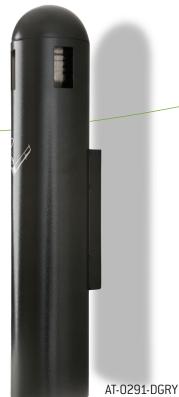

## TUBULAR WALL-MOUNTED ASHTRAY

Wall-mounted variant of stand alone AT-0292-DGRY.

Very robust, slim and elegant stand alone
ashtray suitable for all environments.

Designed for outdoor use: slim and discreet, galvanised for better resistance to rust and corrosion, protected against UV and rain, smooth surfaces for easy maintenance

Integrated funnel guide cigarette butts into the inside liner & minimises smoke emissions

Wall-mounting kit included

Easy and fast emptying from the bottom with secure key locking system

AT\_WallMountTubular\_2011\_GB www.probbax.com

### **TUBULAR WALL-MOUNTED ASHTRAY**

Product code:

10,2 cm

AT-0291-DGRY

11cm

**(** 

EAN code:

4897020624264