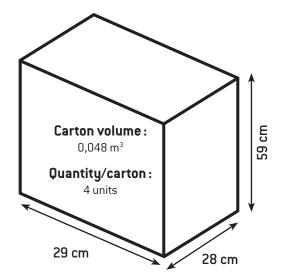

**Product dimensions:** 

(L)  $10,2 \times (W) 11 \times (H) 50 \text{ cm}$ 

**GIFT BOX SPECIFICATIONS** 

**CARTON SPECIFICATIONS** 

AT\_WallMountTubular\_2011\_GB www.probbax.com