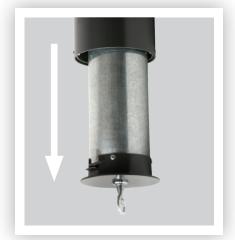

Integrated funnel guide cigarette butts into the inside liner & minimises smoke emissions

Wall-mounting kit included

Easy and fast emptying from the bottom with secure key locking system

AT\_WallMountTubular\_2011\_GB www.probbax.com