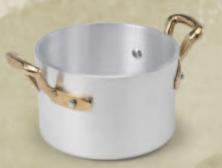

## SOUGHT-AFTER and PROFESSIONAL. collect them ALL!

Collezione 1932 collection includes
different "pieces" of cleverness among its series:
saucepans, stewpans and pans with
a reduced diameter.
In particular: two-handle pans,
high and low stewpans, both available
with a one or a two-handle grip,
high and low flared pans.

Due-handle high little saucepot Ø cm 10
• ALMA10410 •

Two-handle low little casserole pot Ø cm 10
• ALMA10610 •

Eterna little pan Ø cm 10/12/14/16

- ALSA111W10 •
- ALSA111W10 • ALSA111W12 •
- ALSA111W14 •
- ALSA111W16 •

One-handle low little casserole pan Ø cm 10

• ALMA10710 •

One-handle high little saucepan Ø cm 10
• ALMA10510 •

Eterna two-handle high little saucepot Ø cm 10
• ALSA104W10 •

One-handle conical little saucepan Ø cm 8