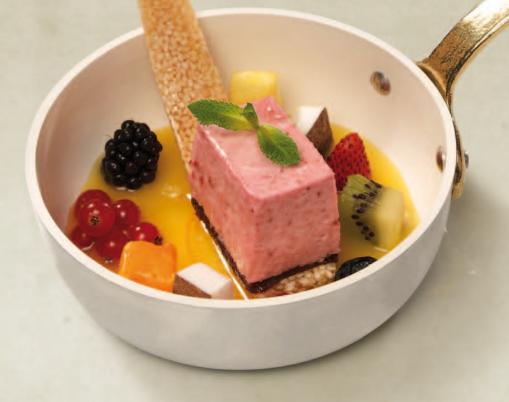

## HERE IT IS: the famous COOK'S WAY

A plate which will not burn,
with a pan containing food at the top...
and this is how the magical ritual is served!
With Collezione 1932
you can perform great cooking at you own home,
just like they do at the mot blazoned restaurants,
where chefs present their most famous dishes
by walking up to customer's table
with the preparation served inside the
cooking tool, in a single portion.