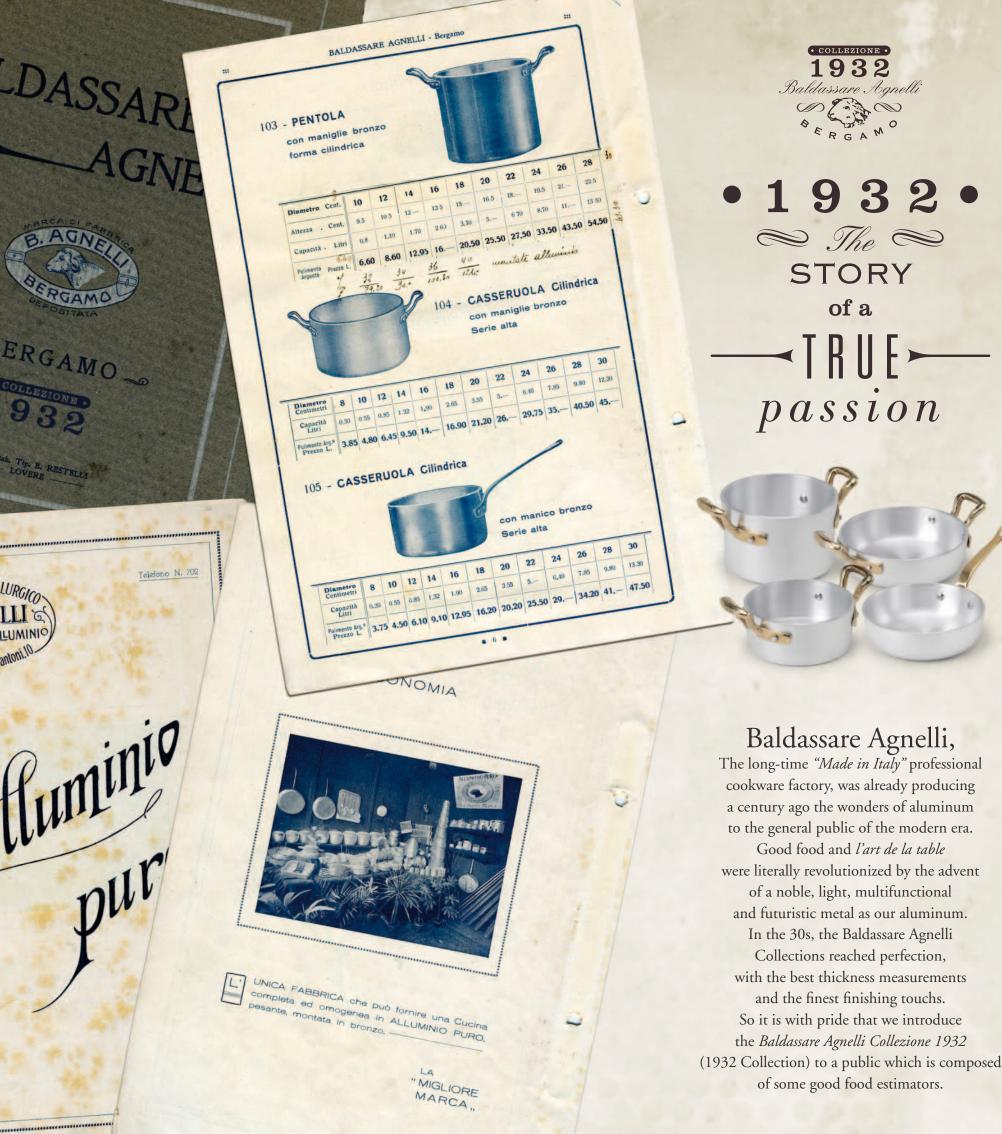

## Baldassare Agnelli, the long-time "Made in Italy"

the long-time "Made in Italy" professional cookware presents Collezione 1932,

a collection of small valuable pots
which mark a new way to "write"
and to serve recipes to guests, to good food
and art de la table lovers.

But, also, a new way of thinking about gift ideas, home furnishings and kitchens.

COLLEZIONE

1932

Baldassare Abgnelli

ERGAM