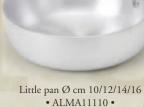

Due-handle high little saucepot Ø cm 10
• ALMA10410 •

Two-handle low little casserole pot Ø cm 10
• ALMA10610 •

Eterna little pan Ø cm 10/12/14/16

- ALSA111W10 •
- ALSA111W10 • ALSA111W12 •
- ALSA111W14 •
- ALSA111W16 •