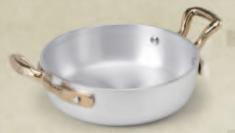

Eterna two-handle little omelette pan Ø cm 10/12/14/16

- ALSA110W10 •
- ALSA110W12 •
- ALSA110W14 •
- ALSA110W16 •

Two-handle little omelette pan, Ø cm 10/12/14/16

- ALMA11010 •
- ALMA11012 •
- ALMA11014 •
- ALMA11016 •