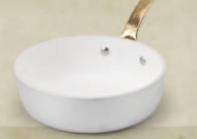

Eterna two-handle little omelette pan Ø cm 10/12/14/16

- ALSA110W10 •
- ALSA110W12 •
- ALSA110W14 •
- ALSA110W16 •

Two-handle little omelette pan, Ø cm 10/12/14/16

- ALMA11010 •
- ALMA11012 •
- ALMA11014 •
- ALMA11016 •