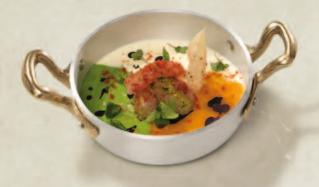

## HERE IT IS: the famous COOK'S WAY

A plate which will not burn,
with a pan containing food at the top...
and this is how the magical ritual is served!
With Collezione 1932
you can perform great cooking at you own home,
just like they do at the mot blazoned restaurants,
where chefs present their most famous dishes
by walking up to customer's table
with the preparation served inside the
cooking tool, in a single portion.