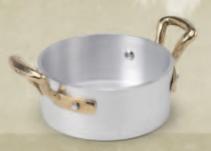

## SOUGHT-AFTER and PROFESSIONAL. collect them ALL!

Collezione 1932 collection includes
different "pieces" of cleverness among its series:
saucepans, stewpans and pans with
a reduced diameter.
In particular: two-handle pans,
high and low stewpans, both available
with a one or a two-handle grip,
high and low flared pans.

Eterna two-handle little omelette pan Ø cm 10/12/14/16

- ALSA110W10 •
- ALSA110W12 •
- ALSA110W14 •
- ALSA110W16 •

Two-handle little omelette pan, Ø cm 10/12/14/16

- ALMA11010 •
- ALMA11012 •
- ALMA11014 •
- ALMA11016 •

• ALMA10908 •

Eterna two-handle low little casserole pot Ø cm 10
• ALSA106W10 •

Eterna one-handle conical little saucepan Ø cm 8
• ALSA109W08 •

Collezione 1932
is made of pure aluminum for food,
with a 3mm-professional thickness.
It comes in two beautiful finishing touchs:
the first is in pure aluminum,
while the second in a special and really resistant
non-stick Whitford ceramic white.
With Collezione 1932 you can obviously
cook or "finish up" cooking anything.